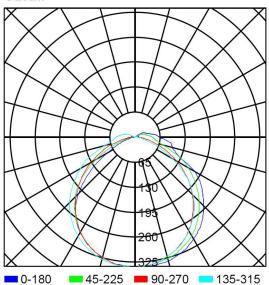

ighting fitting to be surface mounted. Illumination by LED-strip with internal and external transparent diffusers. Cylindrical design with the possibility of rotation in its two lateral supports. Supplied with a PG-11 cable gland for cable entry from the side.

#### **Technical characteristics**

2 x LED White 5,700 K Lamp in emergency

Lampara in maintained N/A Flux in emergency 100 lm Flux in maintained N/A

LED charge indicator 1 x LED green

Autonomy 2 h

Power supply voltage 230 Vac - 50 Hz Operation temperature 0 ÷ 40°C Mains power 1.5 W

Battery Ni-Cd (HT) 3.6 V - 0.7 Ah

Remote controllable Yes (TL-300) IP67 - IK07 **Protection rating Electrical insulation** Class I

CE marking (93/68/CEE): Applicable legislation

> 2014/35/EU 2014/30/EU 2011/65/EU

#### Photometric curve

Cd/Klm



### **Dimensions**

# Surface mounting





DATA SHEET. Model: LTL-100-2 Rev. 01 (March 2024)





Paduleta, 47 · 01015 · Vitoria-Gasteiz · 945 200 961 NIF: B01266451 · luznor@luznor.com · www.luznor.com