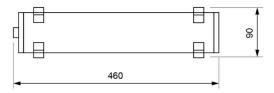

umination by LED-strip with internal and external transparent diffusers. Cylindrical design with the possibility of rotation in its two lateral supports. Supplied with a PG-11 cable gland for cable entry from the side.

#### **Technical characteristics**

2 x LED White 5,700 K Lamp in emergency

Lampara in maintained N/A Flux in emergency 100 lm Flux in maintained N/A

LED charge indicator 1 x LED green

Autonomy 2 h

Power supply voltage 230 Vac - 50 Hz Operation temperature 0 ÷ 40°C Mains power 1.5 W

Battery Ni-Cd (HT) 3.6 V - 0.7 Ah

Remote controllable Yes (TL-300) IP67 - IK07 **Protection rating Electrical insulation** Class I

CE marking (93/68/CEE): Applicable legislation

> 2014/35/EU 2014/30/EU 2011/65/EU

#### Photometric curve

Cd/Klm



### **Dimensions**

# Surface mounting





DATA SHEET. Model: LTL-100-2 Rev. 01 (March 2024)





Paduleta, 47 · 01015 · Vitoria-Gasteiz · 945 200 961 NIF: B01266451 · luznor@luznor.com · www.luznor.com