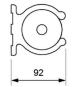

ination by LED-strip with internal and external transparent diffusers. Cylindrical design with the possibility of rotation in its two lateral supports. Supplied with a PG-11 cable gland for cable entry from the side.

#### **Technical characteristics**

2 x LED White 5,700 K Lamp in emergency

Lampara in maintained N/A Flux in emergency 100 lm Flux in maintained N/A

LED charge indicator 1 x LED green

Autonomy 2 h

Power supply voltage 230 Vac - 50 Hz Operation temperature 0 ÷ 40°C Mains power 1.5 W

Battery Ni-Cd (HT) 3.6 V - 0.7 Ah

Remote controllable Yes (TL-300) IP67 - IK07 **Protection rating Electrical insulation** Class I

CE marking (93/68/CEE): Applicable legislation

> 2014/35/EU 2014/30/EU 2011/65/EU

#### Photometric curve

Cd/Klm



### **Dimensions**

# Surface mounting





DATA SHEET. Model: LTL-100-2 Rev. 01 (March 2024)





Paduleta, 47 · 01015 · Vitoria-Gasteiz · 945 200 961 NIF: B01266451 · luznor@luznor.com · www.luznor.com